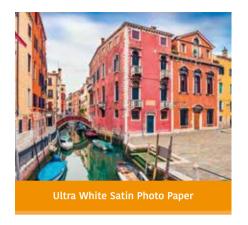

#### XUWGL300

An instant dry ultra white photo paper with a glacier satin high quality ink receiver layer and double sided polyethylene coating giving a photo realistic look and feel. Resistant to cockling with good dimensional stability. Ideal for photographic applications.