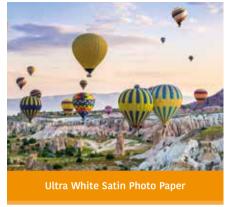

#### XUWGL300

An instant dry ultra white photo paper with a glacier satin high quality ink receiver layer and double sided polyethylene coating giving a photo realistic look and feel. Resistant to cockling with good dimensional stability. Ideal for photographic applications.