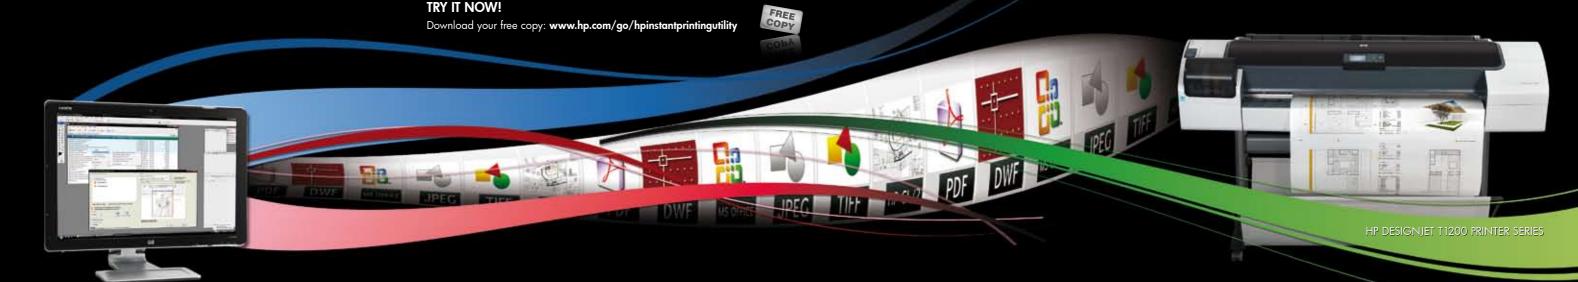

### WHATEVER YOU DO,

LARGE FORMAT PRINTING
WAS NEVER SO CONVENIENT!

## SELECT files in Windows® Explorer

# RIGHT CLICK HP Instant Printing Utility 3.0

PRINT
with your HP Designjet printer

#### **MORE FORMATS**

#### Large format printing was never so easy.

HP Instant Printing Utility 3.0. lets you conveniently print files in large format, whether these are architectural or mechanical designs, or whether you are working in MS Office 2007 (Word, Excel, Powerpoint). Just straight from your desktop.

HP-GL/2 is a standard file format developed by HP for CAD applications that is generated when choosing the "Print to file" option and includes all print job settings, ready to reprint.

- Just right-click one or more files and select HP Instant Printing Utility to send them to any HP large format printer that is installed in your printer folder.
- You can use HP-GL/2 files as proofs of your printed CAD projects and reprint them easily.
- Avoid possible errors—wasting time and media —by using HP Instant Printing Utility 3.0 scaling, rotate, and real-time print preview features.

#### **FASTER**

- Save time printing in-house and eliminate expensive outsourcing and delivery.
- Process HP-GL/2 and PDF' even faster using the memory in the printer and free up your computer.
- Continue working without interruptions, concentrating on your core tasks and design work.

#### **MORE RELIABLE**

- The software is optimized to avoid network traffic jams that may compromise print quality by significantly reducing the file size sent to the printer.
- Get the same results on any HP Designjet and avoid trial and error.
- Works with most of the nearly 2,000,000 Designjets that HP has sold in its 25 year history of large format printing.